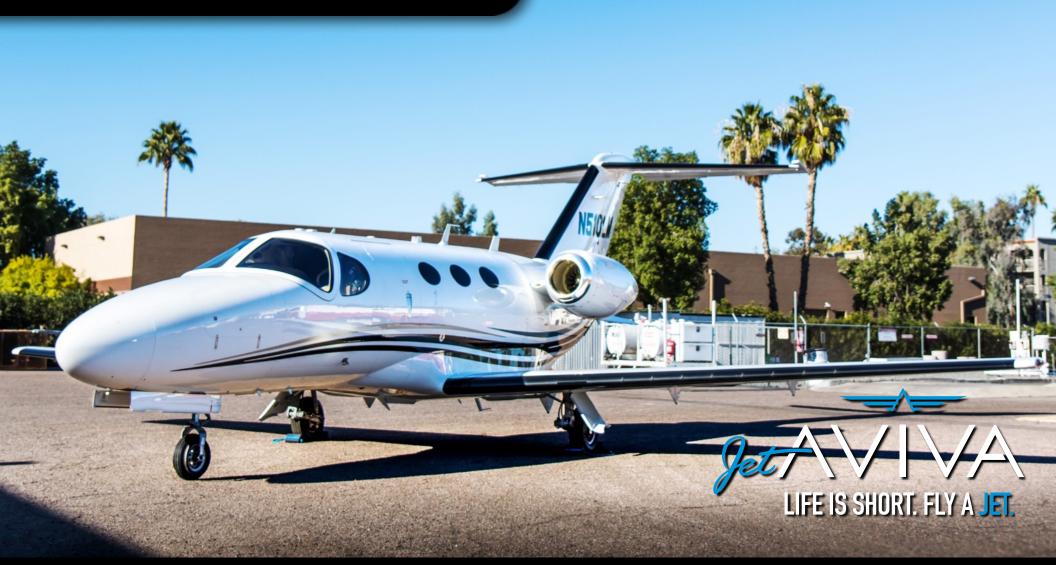

# **2010 CITATION MUSTANG**

SN 510-0304

YEAR & MODEL: 2010 MUSTANG

SERIAL NUMBER: 510-0304

REGISTRATION: N510LM

AIRFRAME TT: 1,040

**ENGINE TT: 1,040/1,040** 

LOCATION: WYOMING, USA

## **EXTERIOR & PAINT:**

Marathon white with phantom gray metallic, medium silver metallic & light rich blue metallic accent stripes