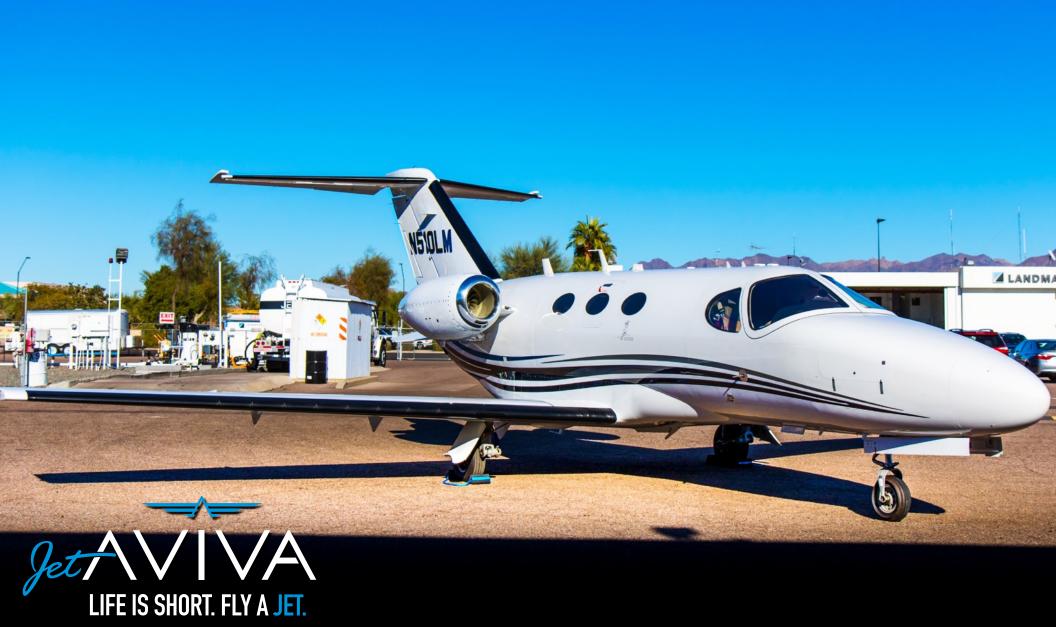

# **2010 CITATION MUSTANG**

SN 510-0304

YEAR & MODEL: 2010 MUSTANG

SERIAL NUMBER: 510-0304

REGISTRATION: N510LM

AIRFRAME TT: 1,040

**ENGINE TT: 1,040/1,040** 

LOCATION: WYOMING, USA

## **EXTERIOR & PAINT:**

Marathon white with phantom gray metallic, medium silver metallic & light rich blue metallic accent stripes