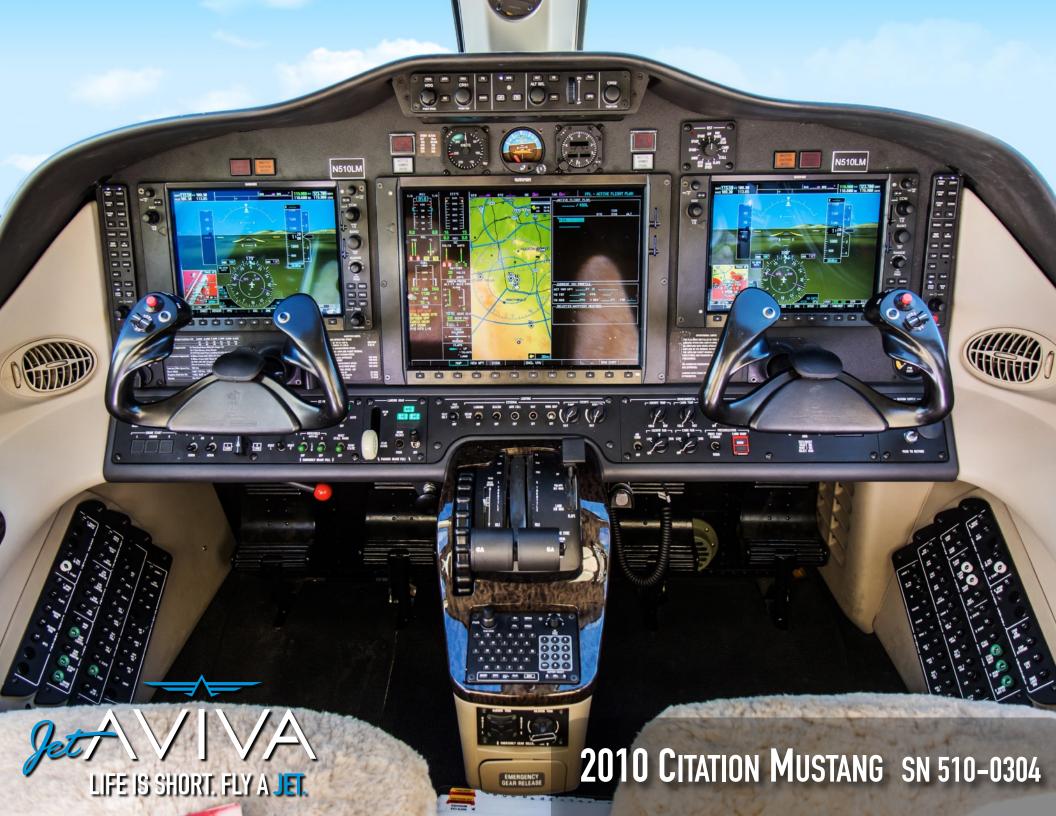

#### **AVIONICS:**

Garmin G1000 featuring:

Dual 10.4 inch LCD Control Display Unit - GDU 1040A

Single 15 inch LCD Multi-Function Display - GDU 1500

Dual Engine/Airframe Interface - GEA 71

Dual digital Air Data Computers - GDC 74B

Dual Attitude & Heading Reference Systems AHRS - GRS 77

Dual Magnetometers - GMU 44

Dual Integrated Avionics, VHF Nav/Com, GPS receivers, Flight Directors

& Aural Warning

Generator - GIA 63W

Dual Digital Audio Control Panels - Garmin GMA 1347D

Remote Flight Management System (FMS) MFD - GCU 475

Dual Mode S Transponders w/ Antenna Diversity - GTX 33D

Four-Color Weather Radar - GWX 68

Garmin GFC 700 Autopilot w/ GMS 710 Mode Controller

#### **ADDITIONAL FEATURES:**

Garmin Synthetic Vision Technology

KTA 870 TAS Traffic

Class B EGPWS w/Worldwide Terrain & Obstacle Database

Satellite Datalink Weather Transceiver - GDL 69A

Jeppesen ChartView