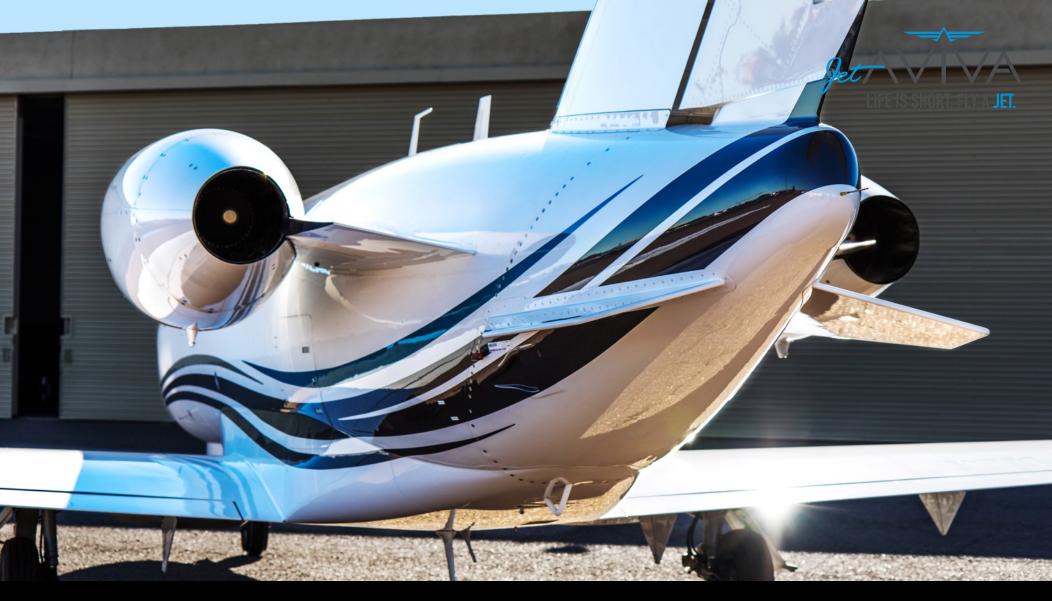

## **EXTERIOR & PAINT:**

Marathon white with phantom gray metallic, medium silver metallic & light rich blue metallic accent stripes