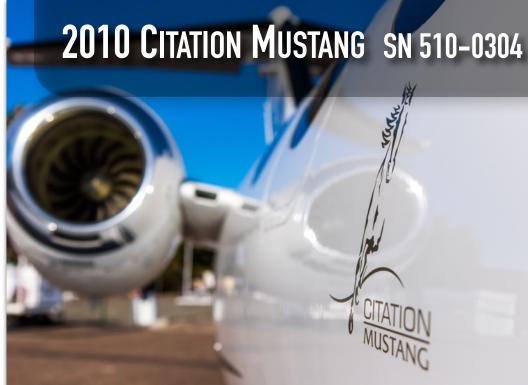

# **2010 CITATION MUSTANG**

SN 510-0304

YEAR & MODEL: 2010 MUSTANG

SERIAL NUMBER: 510-0304

REGISTRATION: N510LM

AIRFRAME TT: 1,040

**ENGINE TT: 1,040/1,040** 

LOCATION: WYOMING, USA

# 2010 CITATION MUSTANG SN 510-0304