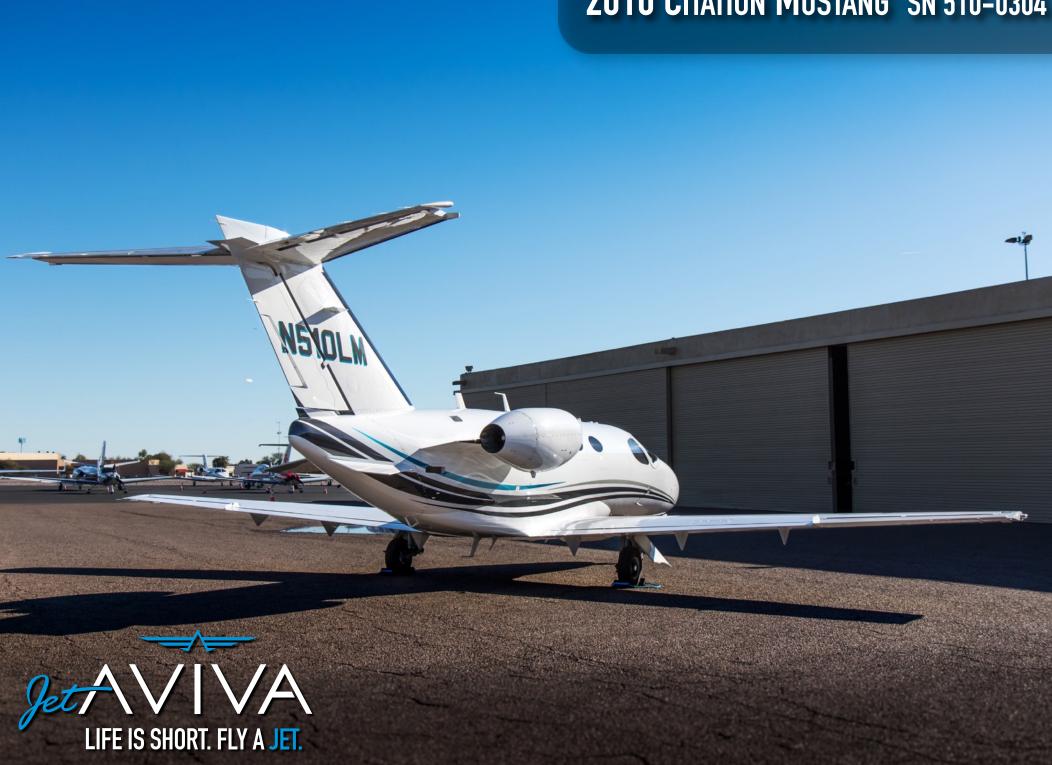

# **2010 CITATION MUSTANG**

SN 510-0304

YEAR & MODEL: 2010 MUSTANG

SERIAL NUMBER: 510-0304

REGISTRATION: N510LM

AIRFRAME TT: 1,040

**ENGINE TT: 1,040/1,040** 

LOCATION: WYOMING, USA

## **EXTERIOR & PAINT:**

Marathon white with phantom gray metallic, medium silver metallic & light rich blue metallic accent stripes